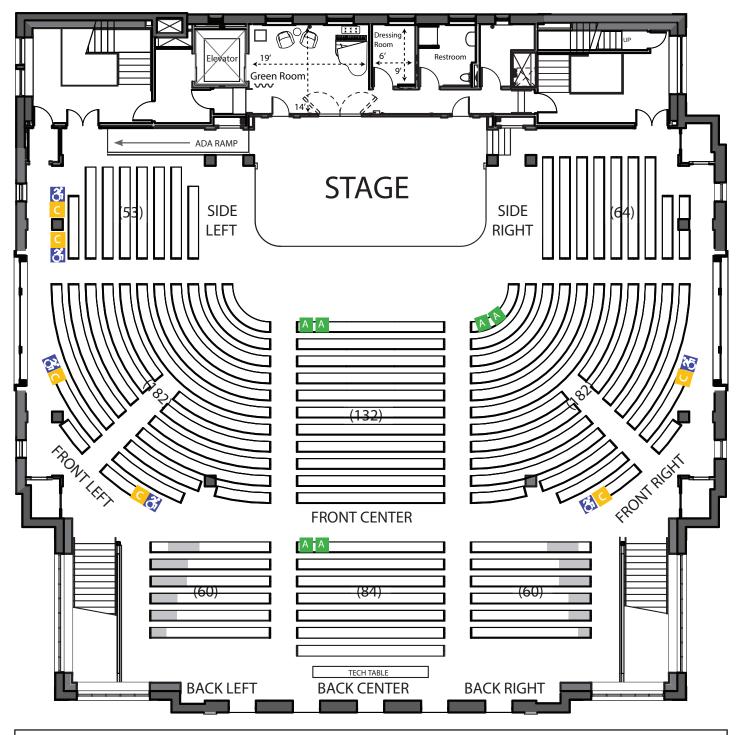

# THE GREAT HALL **SEATING FLOOR PLAN GENERAL ADMISSION**

### 817 Fixed Seats

(Additional flexible chair seating available by request)

Side Left: 53 Front Left: 182

Back Left: 60

Front Center: 132

Side Right: 64 Front Right:182

Back Center: 84

Back Right: 60

= Obstructed View

C = Companion Seating