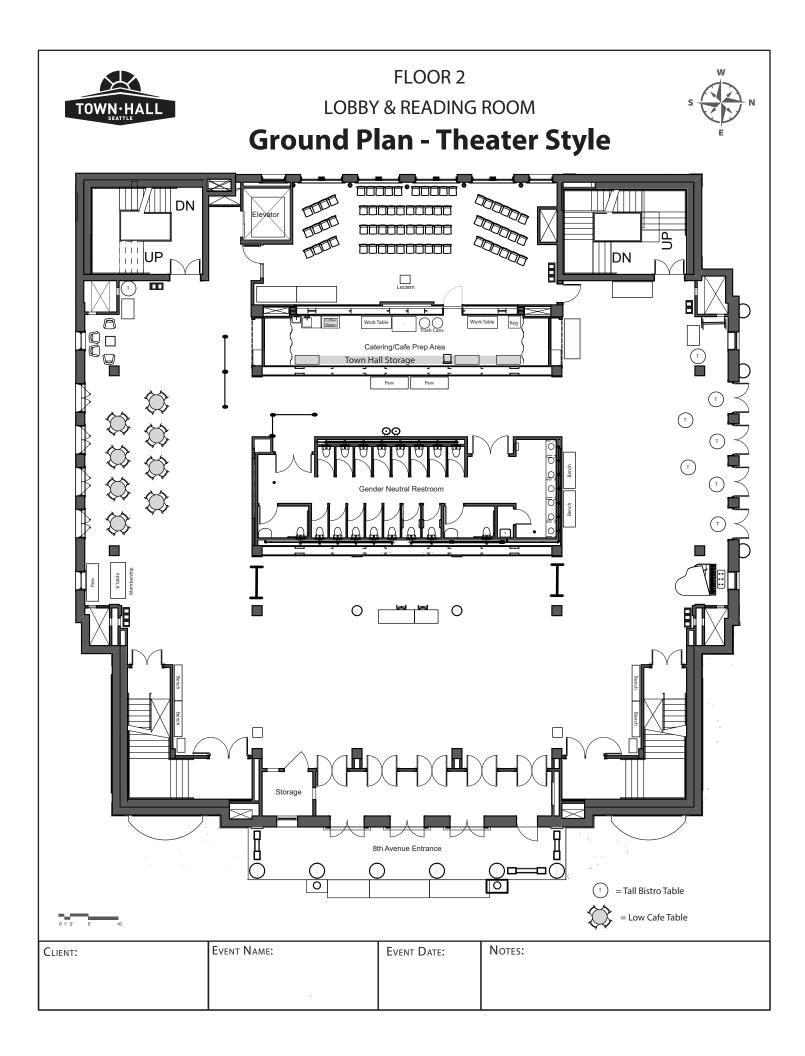

## **Room Specs**

Room Size: 830 sq ft

Room Dimensions: 40ft 6in wide x 20ft 6in deep

Room Capacity:

50 (theatre style setup) 75 (reception setup)

No stage Floor: Carpet

## **Furniture**

(1) Lectern

(4) Library tables

(70) Black Chairs