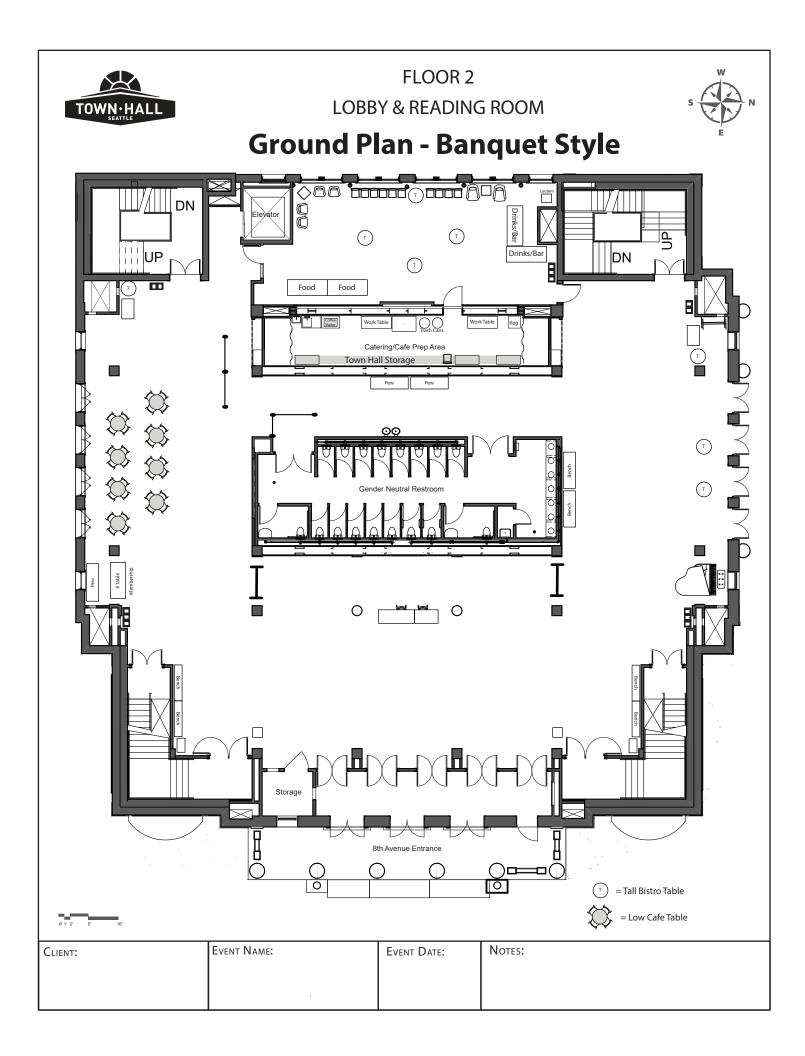

## **Room Specs**

Room Size: 830 sq ft

Room Dimensions: 40ft 6in wide x 20ft 6in deep

Room Capacity:

50 (theatre style setup) 75 (reception setup)

No stage Floor: Carpet

## **Furniture**

(1) Lectern

(4) Library tables

(70) Black Chairs